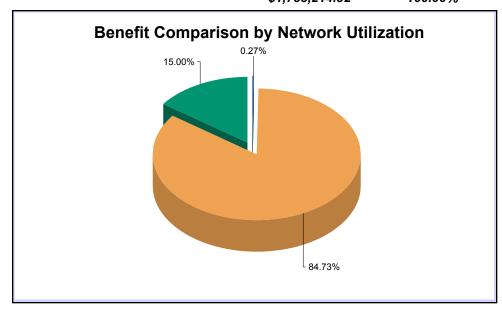

## Benefit Comparison

| January | 2017 | to [ | Decem | ber 2 | 2017 |
|---------|------|------|-------|-------|------|
|---------|------|------|-------|-------|------|

| Network<br>Type | Amount<br>Paid | Percentage of<br>Amount |
|-----------------|----------------|-------------------------|
| PPO:            | \$1,485,533.37 | 84.73%                  |
| Premier:        | \$262,944.50   | 15.00%                  |
| Out of Network: | \$4,736.45     | 0.27%                   |
|                 | \$1.753.214.32 | 100.00%                 |