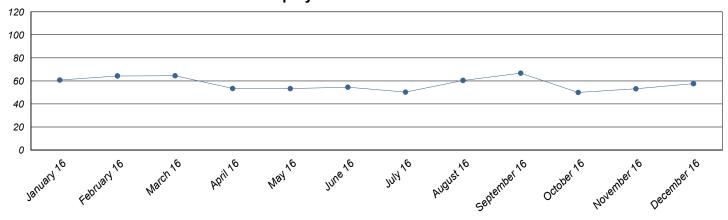

#### Per Employee Per Month Claims Paid

PEPM - Per Employee Per Month

Delta Dental of Kansas

January 2016

Through

December 2016

#### Monthly Claims Cost

#### January 2016 to December 2016

| Month        | Total Benefit<br>Paid | Employees | Dependents | PEPM Claim<br>Paid | PMPM Claim<br>Paid | Number of Claims | Average Cost per Claim |
|--------------|-----------------------|-----------|------------|--------------------|--------------------|------------------|------------------------|
| January 16   | \$151,034.00          | 2,484     | 3,398      | \$60.80            | \$25.68            | 888              | \$170.08               |
| February 16  | \$159,802.81          | 2,485     | 3,381      | \$64.31            | \$27.24            | 964              | \$165.77               |
| March 16     | \$160,618.48          | 2,491     | 3,379      | \$64.48            | \$27.36            | 974              | \$164.91               |
| April 16     | \$132,856.35          | 2,484     | 3,374      | \$53.48            | \$22.68            | 818              | \$162.42               |
| May 16       | \$132,950.35          | 2,494     | 3,392      | \$53.31            | \$22.59            | 849              | \$156.60               |
| June 16      | \$136,810.58          | 2,508     | 3,417      | \$54.55            | \$23.09            | 898              | \$152.35               |
| July 16      | \$126,074.03          | 2,509     | 3,406      | \$50.25            | \$21.31            | 819              | \$153.94               |
| August 16    | \$151,846.04          | 2,513     | 3,408      | \$60.42            | \$25.65            | 970              | \$156.54               |
| September 16 | \$167,190.41          | 2,507     | 3,407      | \$66.69            | \$28.27            | 1,022            | \$163.59               |
| October 16   | \$125,211.14          | 2,506     | 3,396      | \$49.96            | \$21.22            | 761              | \$164.54               |
| November 16  | \$133,292.33          | 2,508     | 3,391      | \$53.15            | \$22.60            | 816              | \$163.35               |
| December 16  | \$143,832.61          | 2,498     | 3,374      | \$57.58            | \$24.49            | 933              | \$154.16               |
| Totals:      | \$1,721,519.13        | 29,987    | 40,723     | \$688.98           | \$292.17           | 10,712           | \$1,928.24             |
| Averages:    | \$143,459.93          | 2,499     | 3,394      | \$57.42            | \$24.35            | 893              | \$160.69               |