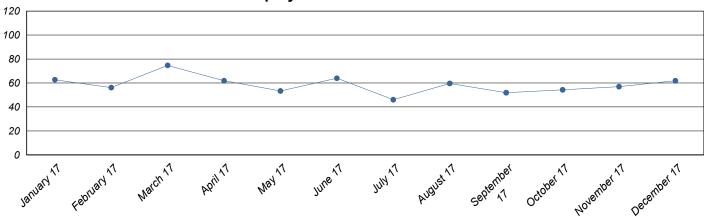

# Monthly Claims Cost

#### January 2017 to December 2017

| Month        | Total Benefit<br>Paid | Employees | Dependents | PEPM Claim<br>Paid | PMPM Claim<br>Paid | Number of Claims | Average Cost per Claim |
|--------------|-----------------------|-----------|------------|--------------------|--------------------|------------------|------------------------|
| January 17   | \$156,221.71          | 2,491     | 3,409      | \$62.71            | \$26.48            | 906              | \$172.43               |
| February 17  | \$140,033.27          | 2,494     | 3,409      | \$56.15            | \$23.72            | 827              | \$169.33               |
| March 17     | \$186,287.04          | 2,494     | 3,411      | \$74.69            | \$31.55            | 1,097            | \$169.81               |
| April 17     | \$154,413.07          | 2,494     | 3,399      | \$61.91            | \$26.20            | 846              | \$182.52               |
| May 17       | \$133,231.68          | 2,497     | 3,400      | \$53.36            | \$22.59            | 836              | \$159.37               |
| June 17      | \$159,457.70          | 2,493     | 3,389      | \$63.96            | \$27.11            | 969              | \$164.56               |
| July 17      | \$114,764.00          | 2,493     | 3,388      | \$46.03            | \$19.51            | 746              | \$153.84               |
| August 17    | \$148,642.38          | 2,494     | 3,383      | \$59.60            | \$25.29            | 995              | \$149.39               |
| September 17 | \$129,268.50          | 2,490     | 3,376      | \$51.92            | \$22.04            | 813              | \$159.00               |
| October 17   | \$134,983.23          | 2,487     | 3,367      | \$54.28            | \$23.06            | 850              | \$158.80               |
| November 17  | \$141,665.53          | 2,486     | 3,369      | \$56.99            | \$24.20            | 893              | \$158.64               |
| December 17  | \$154,246.21          | 2,494     | 3,369      | \$61.85            | \$26.31            | 880              | \$175.28               |
| Totals:      | \$1,753,214.32        | 29,907    | 40,669     | \$703.45           | \$298.06           | 10,658           | \$1,972.97             |
| Averages:    | \$146,101.19          | 2,492     | 3,389      | \$58.62            | \$24.84            | 888              | \$164.41               |

#### Per Employee Per Month Claims Paid

Delta Dental of Kansas

January 2017

Through

December 2017