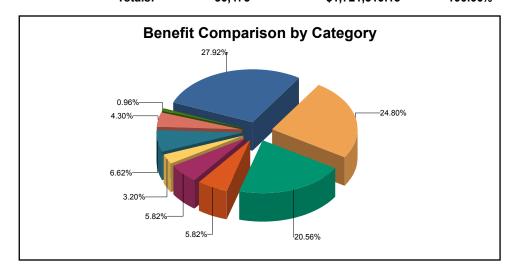

| •                                   | January 2010 to Book         | 2010                                                |                                                  |
|-------------------------------------|------------------------------|-----------------------------------------------------|--------------------------------------------------|
| Benefits<br>Category                | Number of<br>Procedures      | Amount<br>Paid                                      | Percent of Claims Paid                           |
| Diagnostic:<br>Exams                | <b>13,996</b> <i>6,122</i>   | <b>\$426,867.89</b><br>\$195,340.99                 | <b>24.80%</b><br>11.35%                          |
| <b>Preventive:</b> <i>Cleanings</i> | <b>8,269</b> 5,699           | <b>\$354,009.88</b><br>\$294,042.97                 | <b>20.56%</b><br>17.08%                          |
| Restorative:<br>Basic<br>Major      | <b>3,800</b><br>2,910<br>890 | <b>\$480,681.64</b><br>\$322,645.27<br>\$158,036.37 | <b>27.92%</b><br>18.74 <i>%</i><br>9.18 <i>%</i> |
| Endodontics:                        | 260                          | \$100,145.50                                        | 5.82%                                            |
| Periodontics: Perio Cleanings       | <b>1,509</b> <i>563</i>      | <b>\$100,244.40</b><br>\$26,403.05                  | <b>5.82%</b><br>1.53 <i>%</i>                    |
| Prosthodontics:<br>Implants         | <b>356</b><br>19             | <b>\$55,100.57</b><br>\$0.00                        | <b>3.20%</b><br>0.00 %                           |
| Oral Surgery:                       | 1,006                        | \$113,942.63                                        | 6.62%                                            |
| Orthodontics:                       | 597                          | \$73,995.66                                         | 4.30%                                            |
| Adjunctive Services:                | 682                          | \$16,530.96                                         | 0.96%                                            |
| Totals:                             | 30,475                       | \$1,721,519.13                                      | 100.00%                                          |