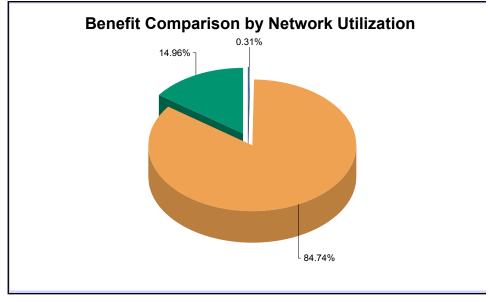

| , | January | 2016 | to | Decem | ber | 201 | 6 |
|---|---------|------|----|-------|-----|-----|---|
|   |         |      |    |       |     |     |   |

| Network<br>Type | Amount<br>Paid | Percentage of<br>Amount |
|-----------------|----------------|-------------------------|
| PPO:            | \$1,458,753.32 | 84.74%                  |
| Premier:        | \$257,459.96   | 14.96%                  |
| Out of Network: | \$5,305.85     | 0.31%                   |
|                 | \$1,721,519.13 | 100.00%                 |