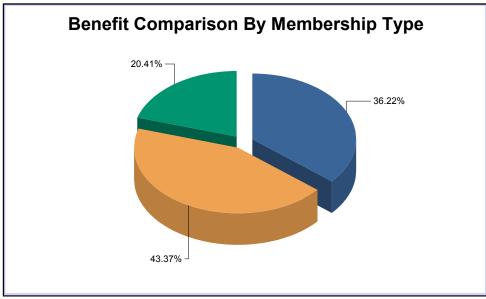

| , | January | 2016 | to | Decem | ber | 201 | 6 |
|---|---------|------|----|-------|-----|-----|---|
|   |         |      |    |       |     |     |   |

| Network<br>Type | Amount<br>Paid | Percentage of<br>Amount |
|-----------------|----------------|-------------------------|
| PPO:            | \$1,458,753.32 | 84.74%                  |
| Premier:        | \$257,459.96   | 14.96%                  |
| Out of Network: | \$5,305.85     | 0.31%                   |
|                 | \$1,721,519.13 | 100.00%                 |