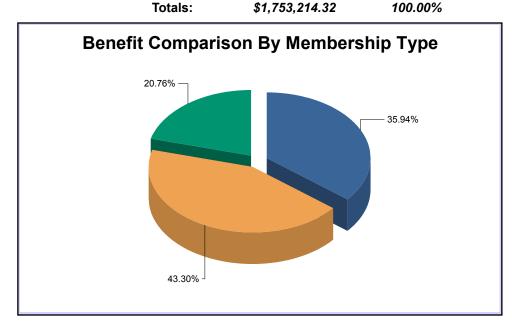

#### Benefit Comparison

| January | 2017 to | December | 2017 |
|---------|---------|----------|------|
|---------|---------|----------|------|

| Membership<br>Type | Amount<br>Paid | Percentage of<br>Amount |
|--------------------|----------------|-------------------------|
| Employee:          | \$759,183.16   | 43.30%                  |
| Spouse:            | \$363,931.77   | 20.76%                  |
| Dependent:         | \$630,099.39   | 35.94%                  |
|                    |                |                         |